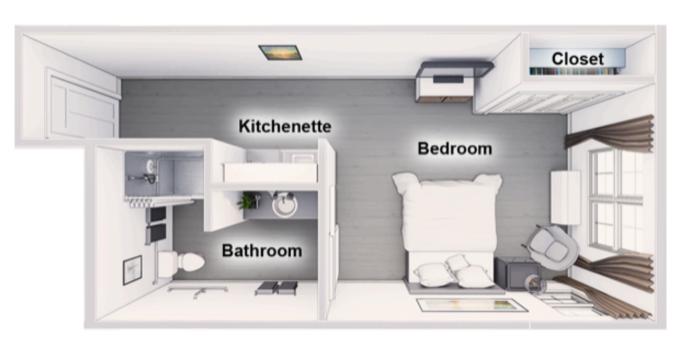

### **STUDIO SUITE WITHOUT PATIO**

### STUDIO SUITE WITHOUT PATIO | 350 SF

\*Square footage is an approximation of our best efforts to accurately represent interior spaces, including bathrooms and closets, and may vary slightly from the actual size. Furnishings not provided. \*\*Kitchenettes not included in Memory Care rooms.

## FEATURES

- SPACIOUS SUITES WITH PRIVATE BATHROOMS
- BARN-STYLE DOOR SLIDES OPEN TO HANDICAP Accessible bathroom With grab bars
- WALK-IN SHOWER
- EMERGENCY CALL SYSTEM
- KITCHENETTES INCLUDE A MICROWAVE, SINK, UNDER-COUNTER REFRIGERATOR AND CABINETS
- Smoke detectors and sprinkler system
- CARPETED SUITES WITH LUXURY VINYL TILE IN THE BATHROOM
- BLINDS ON ALL WINDOWS
- OVERHEAD LIGHTING
- BASIC UTILITIES INCLUDED