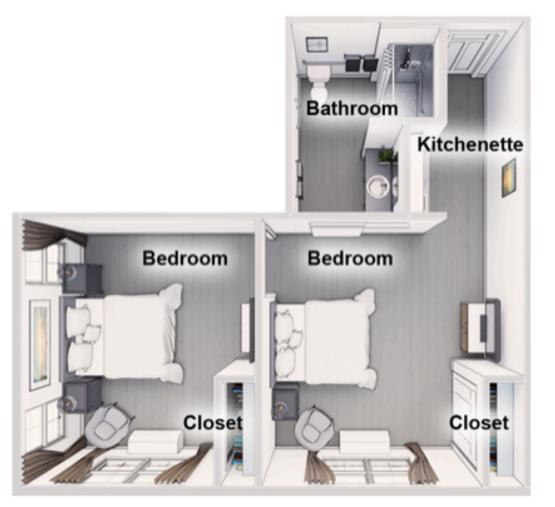

## Premium MC Suite

### **1 BEDROOM PREMIUM SUITE**

#### ONE BEDROOM SUITE | 577 SF

\*Square footage is an approximation of our best efforts to accurately represent interior spaces, including bathrooms and closets, and may vary slightly from the actual size. Furnishings not provided. \*\*Kitchenettes not included in Memory Care rooms.

### FEATURES

• SPACIOUS SUITES WITH PRIVATE BATHROOMS

FELLOWSHIP

HILLSIDE

- BARN-STYLE DOOR SLIDES OPEN TO HANDICAP Accessible bathroom With grab bars
- WALK-IN SHOWER
- EMERGENCY CALL SYSTEM
- KITCHENETTES INCLUDE A MICROWAVE, SINK, UNDER-COUNTER REFRIGERATOR AND CABINETS
- Smoke detectors and sprinkler system
- CARPETED SUITES WITH LUXURY VINYL TILE IN THE BATHROOM
- BLINDS ON ALL WINDOWS
- OVERHEAD LIGHTING
- BASIC UTILITIES INCLUDED