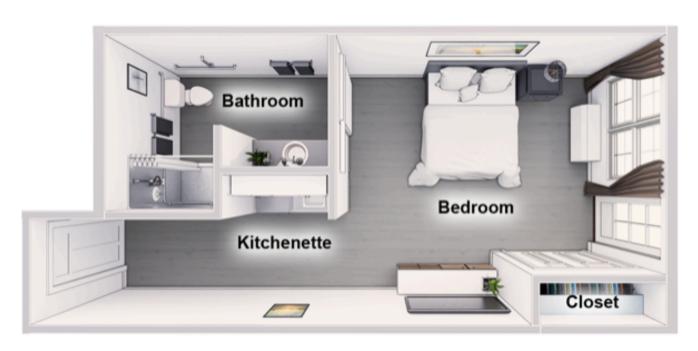

# STUDIO SUITE WITH PATIO

STUDIO SUITE WITH PATIO | 350 SF

### **FEATURES**

- SPACIOUS SUITES WITH PRIVATE BATHROOMS
- BARN-STYLE DOOR SLIDES OPEN TO HANDICAP ACCESSIBLE BATHROOM WITH GRAB BARS
- WALK-IN SHOWER
- EMERGENCY CALL SYSTEM
- KITCHENETTES INCLUDE A MICROWAVE, SINK, UNDER-COUNTER REFRIGERATOR AND CABINETS
- SMOKE DETECTORS AND SPRINKLER SYSTEM
- CARPETED SUITES WITH LUXURY VINYL TILE IN THE BATHROOM
- BLINDS ON ALL WINDOWS
- · OVERHEAD LIGHTING
- BASIC UTILITIES INCLUDED

<sup>\*</sup>Square footage is an approximation of our best efforts to accurately represent interior spaces, including bathrooms and closets, and may vary slightly from the actual size. Furnishings not provided. \*\*Kitchenettes not included in Memory Care rooms.