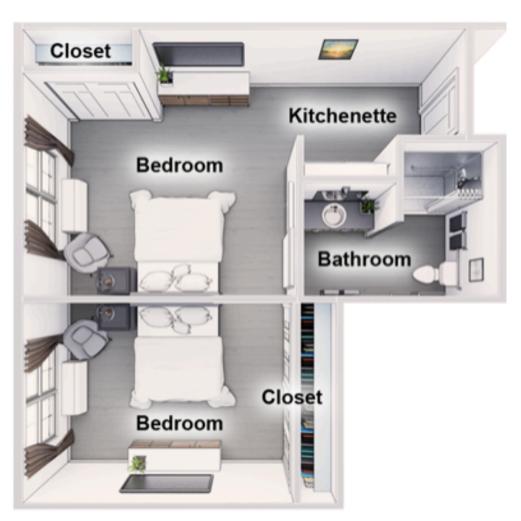

# PREMIUM AL SUITE

# 1 BEDROOM PREMIUM SUITE

### ONE BEDROOM SUITE | 606 SF

# \*Square footage is an approximation of our best efforts to accurately represent interior spaces, including bathrooms and closets, and may vary slightly from the actual size. Furnishings not provided. \*\*Kitchenettes not included in Memory Care rooms.

### **FEATURES**

- SPACIOUS SUITES WITH PRIVATE BATHROOMS
- BARN-STYLE DOOR SLIDES OPEN TO HANDICAP ACCESSIBLE BATHROOM WITH GRAB BARS
- WALK-IN SHOWER
- EMERGENCY CALL SYSTEM
- KITCHENETTES INCLUDE A MICROWAVE, SINK, UNDER-COUNTER REFRIGERATOR AND CABINETS
- SMOKE DETECTORS AND SPRINKLER SYSTEM
- CARPETED SUITES WITH LUXURY VINYL TILE IN THE BATHROOM
- BLINDS ON ALL WINDOWS
- · OVERHEAD LIGHTING
- BASIC UTILITIES INCLUDED